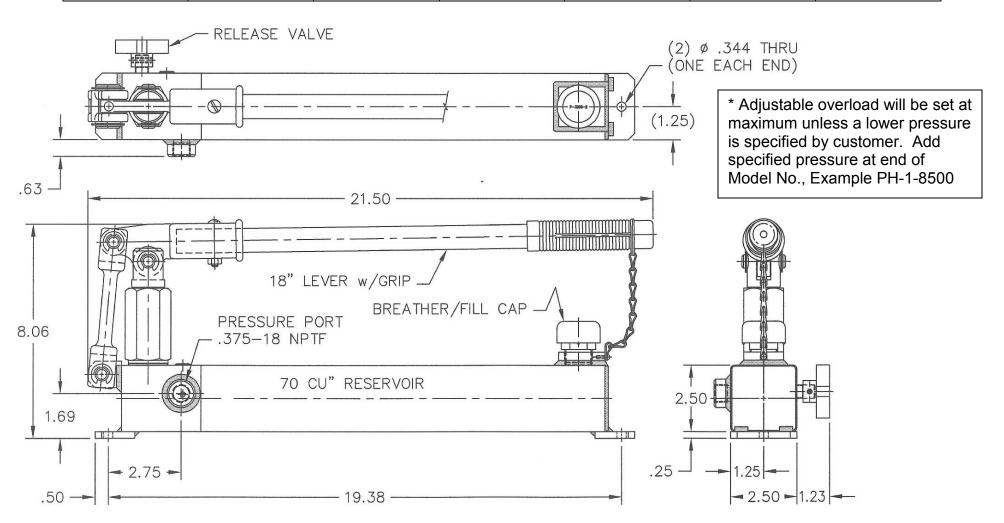

## Star Hydraulics, LLC "PH" Series hand operated pumps

| Model No. | Maximum<br>Pressure<br>Rating* | Piston<br>Diameter Inch | Volume per<br>Stroke cubic<br>inch | Handle Load<br>(Lbs) per 1000<br>PSI | Inlet and Outlet port size N.P.T.F. | Net Weight<br>Lbs. |
|-----------|--------------------------------|-------------------------|------------------------------------|--------------------------------------|-------------------------------------|--------------------|
| PH1       | 10,000                         | 1/2                     | .29                                | 13.5                                 | 3/8                                 | 17                 |
| PH2       | 5,000                          | 3/4                     | .66                                | 30.0                                 | 3/8                                 | 17                 |
| PH3       | 2,500                          | 1                       | 1.18                               | 54.0                                 | 3/8                                 | 17                 |